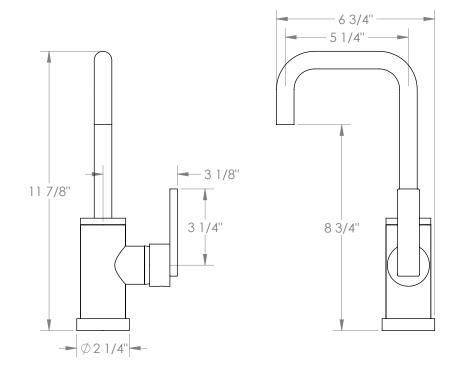

Meets the applicable requirements of ASME A112.18.1-2005/CSA B125.1-05, entitled "Plumbing Supply Fittings". Watermark Designs reserves the right to make revisions without notice to produce specifications. All product dimensions are nominal.