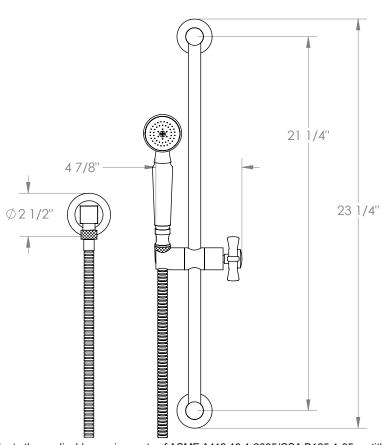

## Haley 34-HSPB1-B9M

Positioning Bar Shower Kit with Hand Shower

- Slide bar features an adjustable shower holder that can be set along length of bar and can be set at angle up to 45°
- Hose Length: 69"
- Includes two backflow preventers- one in the hand shower and one in the wall elbow

Includes The Following Components:

Shower Positioning Bar: 34-6524

Hand Shower: SH-S525B Wall Elbow: ELB-6001

Shower Hose: DS-4079

Available in all finishes shown on the Watermark Designs website

Meets the applicable requirements of ASME A112.18.1-2005/CSA B125.1-05, entitled "Plumbing Supply Fittings". Watermark Designs reserves the right to make revisions without notice to produce specifications. All product dimensions are nominal.