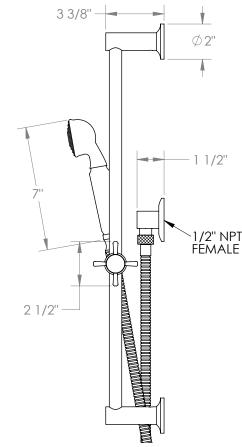

## Haley 34-HSPB1-B9M

Positioning Bar Shower Kit with Hand Shower

- Slide bar features an adjustable shower holder that can be set along length of bar and can be set at angle up to 45°
- Hose Length: 69"
- Includes two backflow preventers- one in the hand shower and one in the wall elbow

Includes The Following Components:

Shower Positioning Bar: 34-6524

Hand Shower: SH-S525B Wall Elbow: ELB-6001

Shower Hose: DS-4079

Available in all finishes shown on the Watermark Designs website

Meets the applicable requirements of ASME A112.18.1-2005/CSA B125.1-05, entitled "Plumbing Supply Fittings". Watermark Designs reserves the right to make revisions without notice to produce specifications. All product dimensions are nominal.