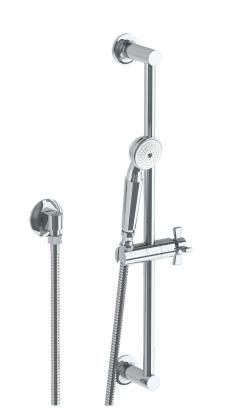

## Haley 34-HSPB1-B9M

Positioning Bar Shower Kit with Hand Shower

- Slide bar features an adjustable shower holder that can be set along length of bar and can be set at angle up to 45°
- Hose Length: 69"
- Includes two backflow preventers- one in the hand shower and one in the wall elbow

Includes The Following Components:

Shower Positioning Bar: 34-6524

Hand Shower: SH-S525B Wall Elbow: ELB-6001

Shower Hose: DS-4079

Available in all finishes shown on the Watermark Designs website

Meets the applicable requirements of ASME A112.18.1-2005/CSA B125.1-05, entitled "Plumbing Supply Fittings". Watermark Designs reserves the right to make revisions without notice to produce specifications. All product dimensions are nominal.