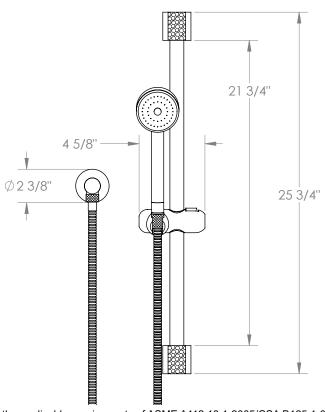

## Sense 27-HSPB2

Positioning Bar Shower Kit with Hand Shower

- Slide bar features an adjustable shower holder that can be set along length of bar and can be set at angle up to 45°
- Hose Length: 69"
- Includes two backflow preventers- one in the hand shower and one in the wall elbow

Includes The Following Components:

Shower Positioning Bar: 27-6524

Hand Shower: SH-LFT30Wall Elbow: ELB-TIT2

• Shower Hose: DS-4079

Available in all finishes shown on the Watermark Designs website

Meets the applicable requirements of ASME A112.18.1-2005/CSA B125.1-05, entitled "Plumbing Supply Fittings". Watermark Designs reserves the right to make revisions without notice to produce specifications. All product dimensions are nominal.