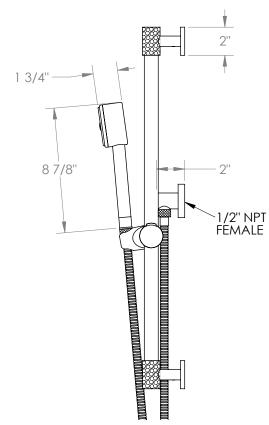

## Sense 27-HSPB2

Positioning Bar Shower Kit with Hand Shower

- Slide bar features an adjustable shower holder that can be set along length of bar and can be set at angle up to 45°
- Hose Length: 69"
- Includes two backflow preventers- one in the hand shower and one in the wall elbow

Includes The Following Components:

Shower Positioning Bar: 27-6524

Hand Shower: SH-LFT30Wall Elbow: ELB-TIT2

• Shower Hose: DS-4079

Available in all finishes shown on the Watermark Designs website

Meets the applicable requirements of ASME A112.18.1-2005/CSA B125.1-05, entitled "Plumbing Supply Fittings". Watermark Designs reserves the right to make revisions without notice to produce specifications. All product dimensions are nominal.