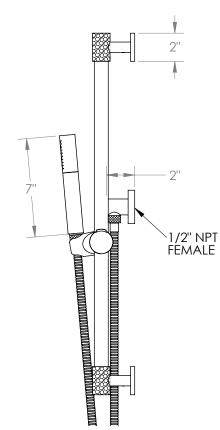

## Sense 27-HSPB1

Positioning Bar Shower Kit with Hand Shower

- Slide bar features an adjustable shower holder that can be set along length of bar and can be set at angle up to 45°
- Hose Length: 69"
- Includes two backflow preventers- one in the hand shower and one in the wall elbow

Includes The Following Components:

Shower Positioning Bar: 27-6524

Hand Shower: SH-TIT30Wall Elbow: ELB-TIT2Shower Hose: DS-4079

Available in all finishes shown on the Watermark Designs website

Meets the applicable requirements of ASME A112.18.1-2005/CSA B125.1-05, entitled "Plumbing Supply Fittings". Watermark Designs reserves the right to make revisions without notice to produce specifications. All product dimensions are nominal.