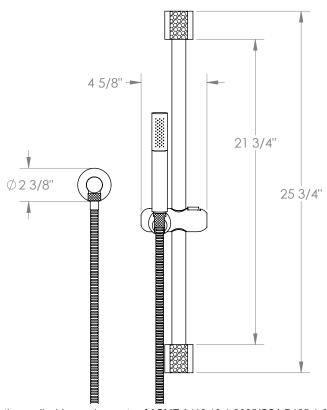

## Sense 27-HSPB1

Positioning Bar Shower Kit with Hand Shower

- Slide bar features an adjustable shower holder that can be set along length of bar and can be set at angle up to 45°
- Hose Length: 69"
- Includes two backflow preventers- one in the hand shower and one in the wall elbow

Includes The Following Components:

Shower Positioning Bar: 27-6524

Hand Shower: SH-TIT30Wall Elbow: ELB-TIT2Shower Hose: DS-4079

Available in all finishes shown on the Watermark Designs website

Meets the applicable requirements of ASME A112.18.1-2005/CSA B125.1-05, entitled "Plumbing Supply Fittings". Watermark Designs reserves the right to make revisions without notice to produce specifications. All product dimensions are nominal.