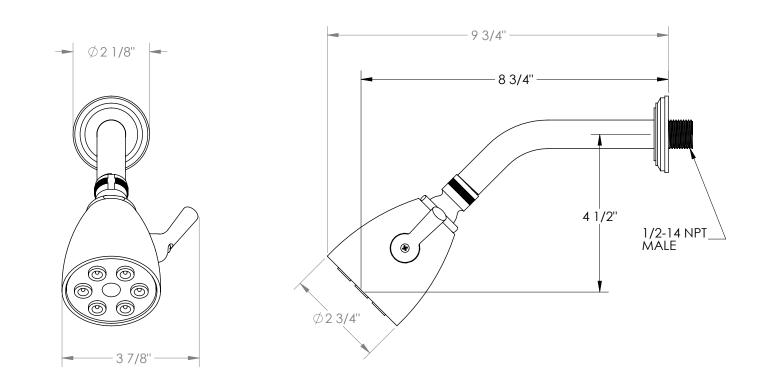

## BROOKLYN, NEW YORK

Paris 206-HAF Wall Mounted Showerhead

- Flow Rate: 1.75 GPM at 80 psi
- Adjustable Plastic Nozzles
- Two Lever-Controlled Spray Patterns: Jet and Soak
- Includes: SS-403TRAF and SH-503.
- Professional Installation Required.