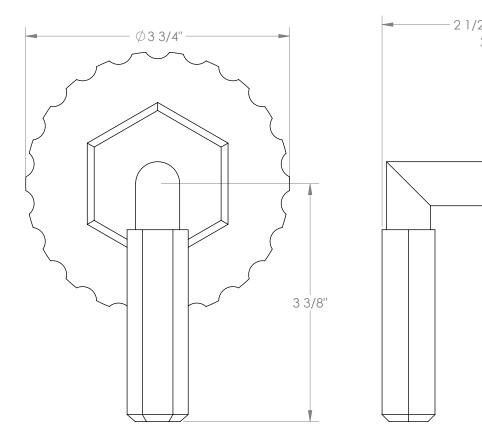

## BROOKLYN, NEW YORK

James 133-WTRTP-JA4 Wall Mounted Trim with Faceplate

 For use with the: SS-TS200-C. SS-TS200-H, SS-TS150-C, SS-TS150-H, SS-WD2, SS-WD3, SS-VCWD2, or SS-VCWD3 concealed rough

3/8"

Professional Installation Required