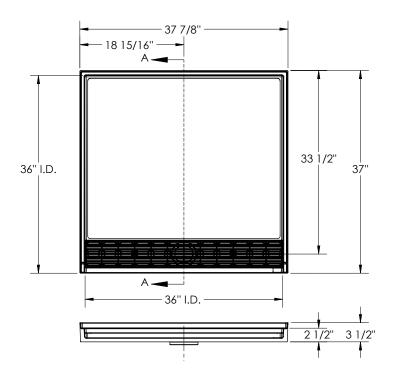

## STF-3838 38" x 38" Performix Transfer Trench Pan

**Model number:** ST03838

Installation: **Dimensions:** 38" x 37" x 4" Material: Swanstone

- Compression-molded solid surface with glass reinforcement technology
- Patented wall-to-wall trench system with attractive 304 stainless grate
- Impact, chemical, and mold resistant
- Pebbled, textured bottom surface
- Coordinates with other Swan Solid Surface

# STF-3838 38" x 38" Performix Transfer Trench Pan

Model number:

ST03838

**Dimensions:** 38" x 37" x 4"

Installation:

Material: Swanstone

**Section A-A** 

| Project:        |
|-----------------|
| Contractor:     |
| Representative: |
| Date:           |
| Tel:            |
| Notes:          |
|                 |
|                 |