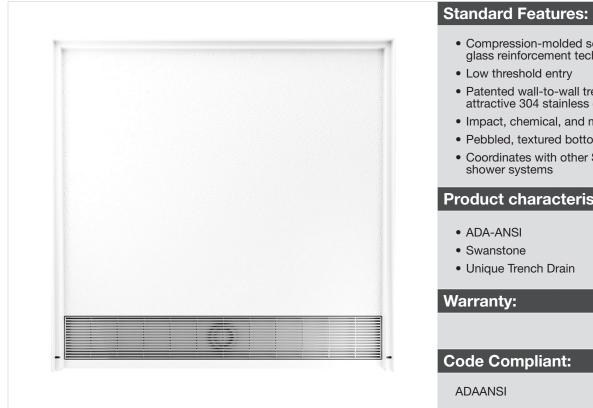

## STF-3838 38" x 38" Performix Transfer Trench Pan

**Model number:** ST03838

Installation: **Dimensions:** 38" x 37" x 4" Material: Swanstone

- Compression-molded solid surface with glass reinforcement technology
- Patented wall-to-wall trench system with attractive 304 stainless grate
- Impact, chemical, and mold resistant
- Pebbled, textured bottom surface
- Coordinates with other Swan Solid Surface