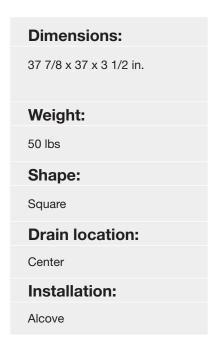

## STF-3838 38" x 38" Performix Transfer Trench Pan

**Model number:** ST03838

Installation: **Dimensions:** 38" x 37" x 4" Material: Swanstone

- Compression-molded solid surface with glass reinforcement technology
- Patented wall-to-wall trench system with attractive 304 stainless grate
- Impact, chemical, and mold resistant
- Pebbled, textured bottom surface
- Coordinates with other Swan Solid Surface

# STF-3838 38" x 38" Performix Transfer Trench Pan

Model number:

ST03838

**Dimensions:** 38" x 37" x 4"

Installation:

Material: Swanstone

**Section A-A** 

| Project:        |
|-----------------|
| Contractor:     |
| Representative: |
| Date:           |
| Tel:            |
| Notes:          |
|                 |
|                 |