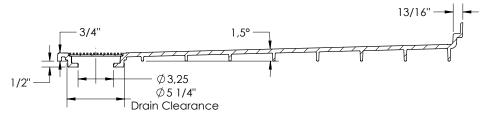

# STF-3838 38" x 38" Performix Transfer Trench Pan

Model number:

ST03838

**Dimensions:** 38" x 37" x 4"

Installation:

Material: Swanstone

**Section A-A** 

| Project:        |
|-----------------|
| Contractor:     |
| Representative: |
| Date:           |
| Tel:            |
| Notes:          |
|                 |
|                 |