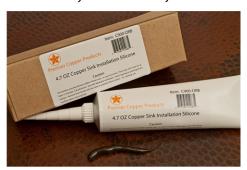

## **SILICONE DETAILS (Model# C900-ORB)**

- \* Neutral Cure Installation Silicone
- \* Size: 4.5 OZ
- \* Matches a Variety of Different Styled Sinks and Drains