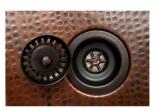

### SINK DETAILS (Model# KA50DB33229S)

- \* 33" Hammered Copper Kitchen Apron 50/50 Double Basin Sink w/ Scroll Design
- \* Color: Oil Rubbed Bronze
- \* Outer Dimension: 33" x 22" x 9"
- \* Inner Dimension: L: 15" x 19" x 9" R: 15" x 19" x 9"
- \* Drain Size: 3.5" Standard
- \* Material Gauge: 14