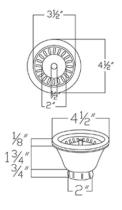

#### DRAIN #1 DETAILS (Model# D-130ORB)

- \* 3.5" Deluxe Garbage Disposal Drain w/ Basket
- \* Color: Oil Rubbed Bronze
- \* Inner Dimension: 3.5"
- \* Outer Dimension: 4.5" x 2"
- \* Installation Type: Insinkerator Brand Compatible
- \* Material: Brass