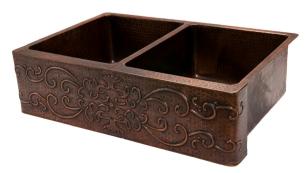

### SINK DETAILS (Model# KA50DB33229S)

- \* 33" Hammered Copper Kitchen Apron 50/50 Double Basin Sink w/ Scroll Design
- \* Color: Oil Rubbed Bronze
- \* Outer Dimension: 33" x 22" x 9"
- \* Inner Dimension: L: 15" x 19" x 9" R: 15" x 19" x 9"
- \* Drain Size: 3.5" Standard
- \* Material Gauge: 14