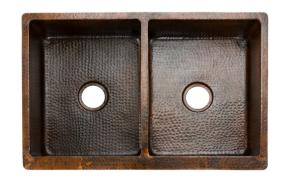

### SINK DETAILS (Model# KA50DB33229S)

- \* 33" Hammered Copper Kitchen Apron 50/50 Double Basin Sink w/ Scroll Design
- \* Color: Oil Rubbed Bronze
- \* Outer Dimension: 33" x 22" x 9"
- \* Inner Dimension: L: 15" x 19" x 9" R: 15" x 19" x 9"
- \* Drain Size: 3.5" Standard
- \* Material Gauge: 14