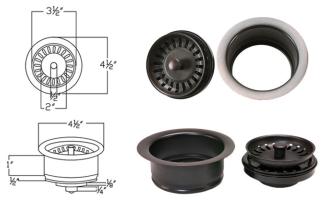

#### DRAIN #1 DETAILS (Model# D-130ORB)

- \* 3.5" Deluxe Garbage Disposal Drain w/ Basket
- \* Color: Oil Rubbed Bronze
- \* Inner Dimension: 3.5"
- \* Outer Dimension: 4.5" x 2"
- \* Installation Type: Insinkerator Brand Compatible
- \* Material: Brass

#### DRAIN #2 DETAILS (Model# D-132ORB)

- \* 3.5" Kitchen, Prep, Bar Basket Strainer Drain
- \* Color: Oil Rubbed Bronze
- \* Inner Dimension: 3.5"
- \* Outer Dimension: 4.5" x 3"
- \* Installation Type: Compression
- \* Material: Brass/PVC