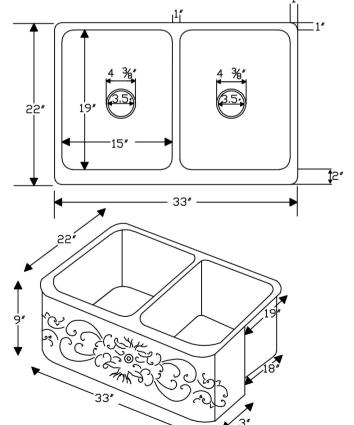

### SINK DETAILS (Model# KA50DB33229S)

- \* 33" Hammered Copper Kitchen Apron 50/50 Double Basin Sink w/ Scroll Design
- \* Color: Oil Rubbed Bronze
- \* Outer Dimension: 33" x 22" x 9"
- \* Inner Dimension: L: 15" x 19" x 9" R: 15" x 19" x 9"
- \* Drain Size: 3.5" Standard
- \* Material Gauge: 14