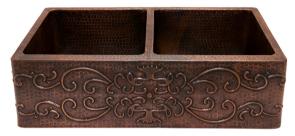

### SINK DETAILS (Model# KA50DB33229S)

- \* 33" Hammered Copper Kitchen Apron 50/50 Double Basin Sink w/ Scroll Design
- \* Color: Oil Rubbed Bronze
- \* Outer Dimension: 33" x 22" x 9"
- \* Inner Dimension: L: 15" x 19" x 9" R: 15" x 19" x 9"
- \* Drain Size: 3.5" Standard
- \* Material Gauge: 14