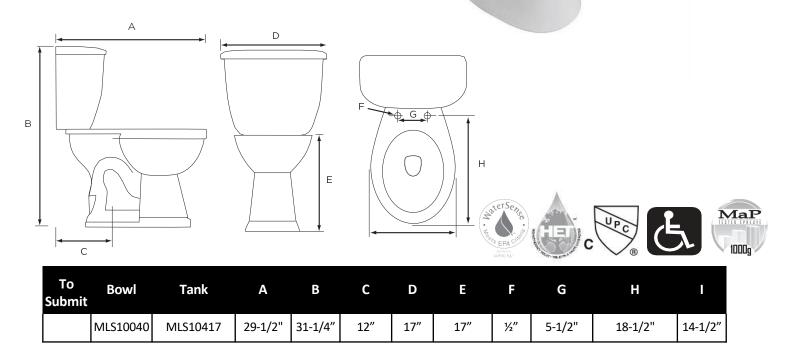

#### Features

- Grade A Vitreous China
- ADA Compliant, 17" Height
- 2" Fully Glazed Trapway
- Siphon Jet Action Flushing
- 1.28 GPF High Efficiency Toilet
- 12" Rough-In
- Tank Equipped with Fluidmaster™ Trim
- Color Matched Tank Lever
- Available in White Only
- Mainline Toilet Seat Sold Separately

### Certifications

- IAPMO cUPC
- ASME A112.19.2
- US EPA WaterSense
- ADA ANSI A117.1
- 1000g MaP Rating

All dimensions listed are nominal. Mainline® reserves the right to make product and material changes at any time without notice.

#### **Features** Grade A Vitreous China ADA Compliant, 17" Height 2" Fully Glazed Trapway Siphon Jet Action Flushing • 1.28 GPF High Efficiency Toilet • 12" Rough-In Tank Equipped with Fluidmaster<sup>™</sup> Trim MLS039-040 • Available in White Only Mainline Toilet Seat Sold Separately **Certifications** IAPMO UPC • ASME A112.19.2 • **US EPA WaterSense** • ADA ANSI A117.1 1,000g MaP Rating • А ⊕, G ,⊕ В н Е 1000c То Bowl Tank С D Е F G Α В Η Π Submit MLS10040 MLS10039 29-1/2" 31-1/4" 12" 17" 17" 1⁄2" 5-1/2" 18-1/2" 14-1/2"