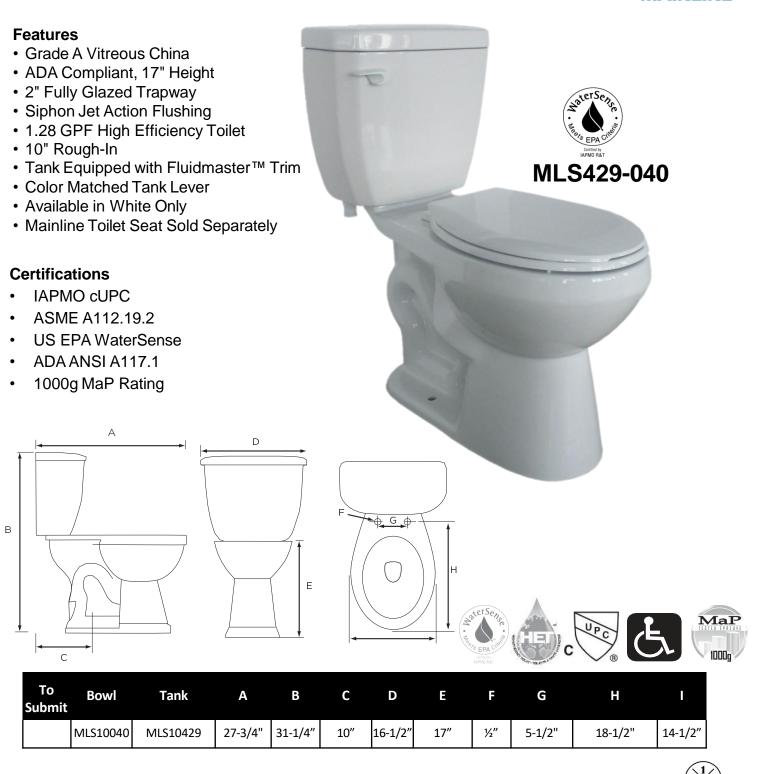

# Ursa 1.28 Elongated, Two-Piece, Comfortable Height (ADA) 10" Toilet Combination, Left-Hand Flush

#### **Product Specifications**

All dimensions listed are nominal. Mainline® reserves the right to make product and material changes at any time without notice.

Contact your sales representative for more information or visit our website at mainlinecollection.com