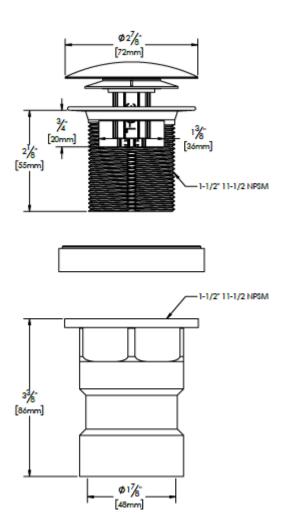

### **TECHINCAL SPECIFICATIONS**

ABS Intergral Bath Tub Drain Assembly shall feature a Brass coarse thread strainer with 5/16-18 UNC thread-in crossbar and integral overflow holes with vertical weeping channels. ABS fitting features an 1-1/2" DWV Hub.