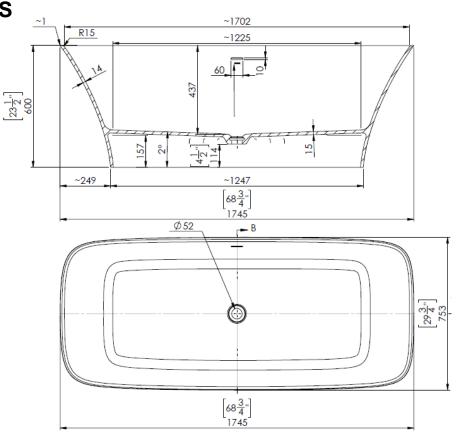

#### TECHINCAL SPECIFICATIONS

| Height                 | 600 mm / 23-1/2 in  |
|------------------------|---------------------|
| Width                  | 753 mm / 29-3/4 in  |
| Depth                  | 437 mm / 17-1/4 in  |
| Length                 | 1745 mm / 68-3/4 in |
| Weight                 | 235.56 pounds       |
| Shipping Weight        | 302.22 pounds       |
| Capacity (full)        | 98 Gallons          |
| Capacity (to overflow) | 76 Gallons          |
| Drain                  | Center              |
| Overflow               | Integrated          |
|                        |                     |