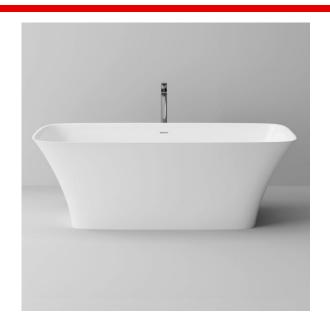

# Freestanding Tub

**Product Specifications** 

LUXART°

# **LUMINO®**

#### LUMINO6930OF

Luxart VitaBella tubs are made of mineral composite, an organic mixture of ground natural minerals and binding agents that are liquefied, poured and then hardened. The result is molded stone, solid through and through with no layers, hollow or void areas and a deep-soak bath experience unlike any other.