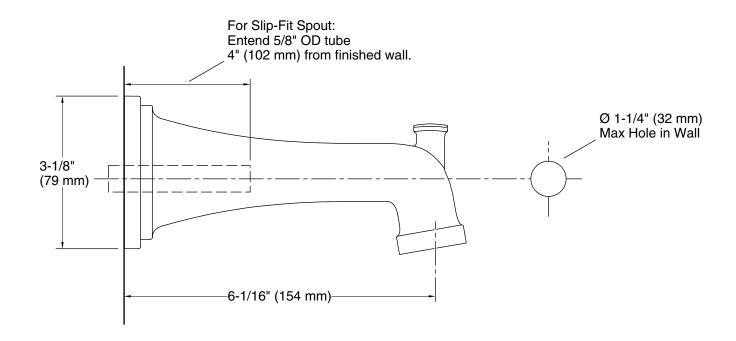

#### **Features**

- Diverter spout with slip-fit connection.
- 6-1/16" (154 mm) spout reach.
- 1-1/4" (31.8 mm) max hole diameter.
- Coordinates with other products in the Riff collection.

#### **Technical Information**

All product dimensions are nominal.

Drain included:

No

Spout:

Spout reach: 6-1/16" (154 mm)