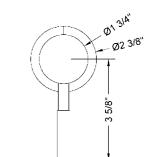

rass construction
- 1/4 turn ceramic valves
- Available flow rates: 0.5 1.5 GPM. Standard flow rate is 1.5
- To order non-standard flow rate add rate to part number (e.g. 8110-L-TRIM-0.5-PCH)
- Requires rough kit 6660-RGH
- · Drain not included



## **AVAILABLE FINISHES:**

Polished Chrome (PCH) Satin Chrome (SC) Bronze Umber (BU) Satin Nickel (SN) Pewter (PEW) Caramel Bronze (CB) Polished Nickel (PN) Antique Brass (AB) Antique Copper (ACU) Oil-Rubbed Bronze (ORB) Polished Brass (PB) Polished Copper (PCU) Vintage Bronze (VB) Satin Brass (SB) Matte Black (MBK) Satin Gold (SG) Polished Gold (PG) Black Nickel (BKN) Bombay Gold (BG) Jewelers Gold (JG) Europa Bronze (EB) White (WH) Sedona Beige (SDB) Tristan Brass (TB)

FRONT VIEW

Satin Cooper (SCU)

## SPECIFICATION DRAWING:

SIDE VIEW