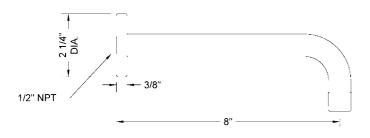

ll brass construction
- 1/4 turn ceramic valves
- Available flow rates: 0.5 1.5 GPM. Standard flow rate is 1.5
- To order non-standard flow rate add rate to part number (e.g. 8110-L-TRIM-0.5-PCH)
- Requires rough kit 6660-RGH
- · Drain not included



## **AVAILABLE FINISHES:**

Polished Chrome (PCH) Satin Chrome (SC) Bronze Umber (BU) Satin Nickel (SN) Pewter (PEW) Caramel Bronze (CB) Polished Nickel (PN) Antique Brass (AB) Antique Copper (ACU) Oil-Rubbed Bronze (ORB) Polished Brass (PB) Polished Copper (PCU) Vintage Bronze (VB) Satin Brass (SB) Matte Black (MBK) Satin Gold (SG) Polished Gold (PG) Black Nickel (BKN) Bombay Gold (BG) Jewelers Gold (JG) Europa Bronze (EB) White (WH) Sedona Beige (SDB) Tristan Brass (TB)

FRONT VIEW

Satin Cooper (SCU)

## SPECIFICATION DRAWING:

SIDE VIEW