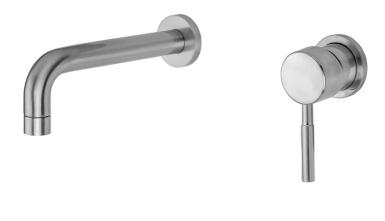

## Contempo Single Lever Wall Faucet TRIM Model #: 8110-L-TRIM-

- Contempo Wall Mounted Stationary Spout with single handle
- · All brass construction
- 1/4 turn ceramic valves
- Available flow rates: 0.5 1.5 GPM. Standard flow rate is 1.5
- To order non-standard flow rate add rate to part number (e.g. 8110-L-TRIM-0.5-PCH)
- Requires rough kit 6660-RGH
- · Drain not included