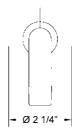

brass construction
- 1/4 turn ceramic valves
- Available flow rates: 0.5 1.5 GPM. Standard flow rate is 1.5
- To order non-standard flow rate add rate to part number (e.g. 8110-L-TRIM-0.5-PCH)
- Requires rough kit 6660-RGH
- · Drain not included



## **AVAILABLE FINISHES:**

Polished Chrome (PCH) Satin Chrome (SC) Bronze Umber (BU) Satin Nickel (SN) Pewter (PEW) Caramel Bronze (CB) Polished Nickel (PN) Antique Brass (AB) Antique Copper (ACU) Oil-Rubbed Bronze (ORB) Polished Brass (PB) Polished Copper (PCU) Vintage Bronze (VB) Satin Brass (SB) Matte Black (MBK) Satin Gold (SG) Polished Gold (PG) Black Nickel (BKN) Bombay Gold (BG) Jewelers Gold (JG) Europa Bronze (EB) White (WH) Sedona Beige (SDB) Tristan Brass (TB)

FRONT VIEW

Satin Cooper (SCU)

## SPECIFICATION DRAWING:

SIDE VIEW