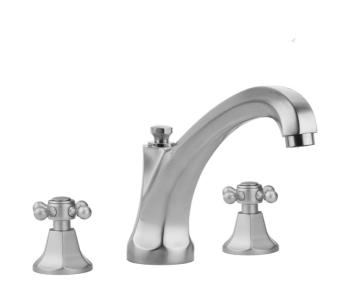

# Astor Roman Tub Set with High Spout and Ball Cross Handles

### **FEATURES:**

- All brass roman deck mount tub set trim
- Quick connect/disconnect spout
- Stationary spout with full flow aerator
- Spout Hole Size Min-Max: 1 <sup>1</sup>/<sub>8</sub>" 1 <sup>3</sup>/<sub>4</sub>"
  Valve Hole Size Min-Max: 1 <sup>1</sup>/<sub>4</sub>" 1 <sup>3</sup>/<sub>8</sub>"
- Both standard metal & porcelain buttons are included for
- Requires J-6912 rough in kit