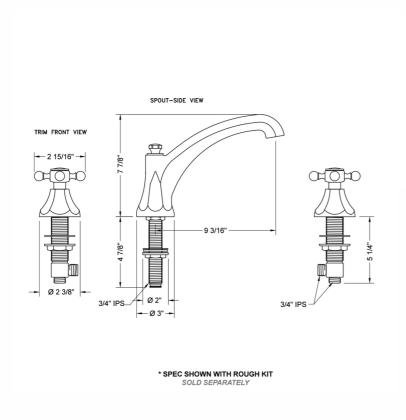

#### SPECIFICATION DRAWING:

### **FEATURES:**

- All brass roman deck mount tub set trim
- Quick connect/disconnect spout
- Stationary spout with full flow aerator
- Spout Hole Size Min-Max: 1 <sup>1</sup>/<sub>8</sub>" 1 <sup>3</sup>/<sub>4</sub>"
  Valve Hole Size Min-Max: 1 <sup>1</sup>/<sub>4</sub>" 1 <sup>3</sup>/<sub>8</sub>"
- Both standard metal & porcelain buttons are included for
- Requires J-6912 rough in kit