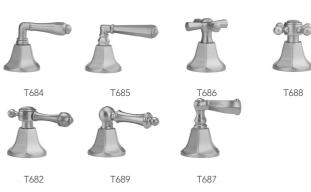

H)   | Satin Chrome (SC)   | Bronze Umber (BU)     |
|-------------------------|---------------------|-----------------------|
| Satin Nickel (SN)       | Pewter (PEW)        | Caramel Bronze (CB)   |
| Polished Nickel (PN)    | Antique Brass (AB)  | Antique Copper (ACU)  |
| Oil-Rubbed Bronze (ORB) | Polished Brass (PB) | Polished Copper (PCU) |
| Vintage Bronze (VB)     | Satin Brass (SB)    | Matte Black (MBK)     |
| Satin Gold (SG)         | Polished Gold (PG)  | Black Nickel (BKN)    |
| Bombay Gold (BG)        | Jewelers Gold (JG)  | Europa Bronze (EB)    |
| White (WH)              | Sedona Beige (SDB)  | Tristan Brass (TB)    |
|                         |                     |                       |

Satin Cooper (SCU)

#### SPECIFICATION DRAWING:



#### **AVAILABLE HANDLES:**