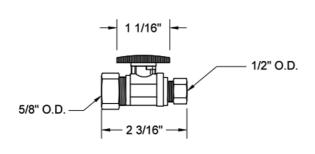

r (ACU)                     |
| Oil-Rubbed Bronze (ORB)          | Polished Brass (PB)                   | Polished Copper (PCU)                    |
| Vintage Bronze (VB)              | Satin Brass (SB)                      | Matte Black (MBK)                        |
|                                  |                                       |                                          |
| Satin Gold (SG)                  | Polished Gold (PG)                    | Black Nickel (BKN)                       |
| Satin Gold (SG) Bombay Gold (BG) | Polished Gold (PG) Jewelers Gold (JG) | Black Nickel (BKN)<br>Europa Bronze (EB) |
| , ,                              | , ,                                   | , ,                                      |

Satin Cooper (SCU)

#### SPECIFICATION DRAWING:



#### **AVAILABLE HANDLES:**



### **COMPLIANCES:**

Complies with: ASME A112.18.1-2012/CSA B125.1-12