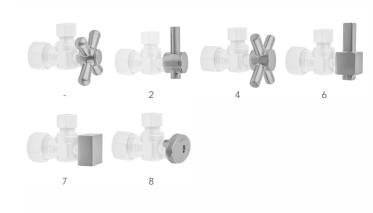

Oil-Rubbed Bronze (ORB)          | Polished Brass (PB)                   | Polished Copper (PCU)                    |
| Vintage Bronze (VB)              | Satin Brass (SB)                      | Matte Black (MBK)                        |
|                                  |                                       |                                          |
| Satin Gold (SG)                  | Polished Gold (PG)                    | Black Nickel (BKN)                       |
| Satin Gold (SG) Bombay Gold (BG) | Polished Gold (PG) Jewelers Gold (JG) | Black Nickel (BKN)<br>Europa Bronze (EB) |
| , ,                              | , ,                                   | , ,                                      |

Satin Cooper (SCU)

#### SPECIFICATION DRAWING:



#### **AVAILABLE HANDLES:**



### **COMPLIANCES:**

Complies with: ASME A112.18.1-2012/CSA B125.1-12