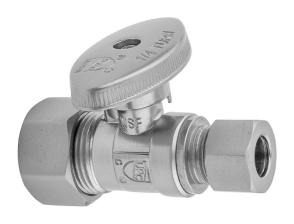

# Quarter Turn Straight Pattern 5/8" O.D. Compression (Fits 1/2" Copper) x 1/2" O.D. Supply Valve with Oval Handle

#### **FEATURES:**

- $\bullet\,$  Straight pattern  $^5/_8"\,$  O.D. compression fit x  $^1/_2"\,$  O.D. quarter
- 5/8" O.D. compression inlet x 1/2" O.D. outlet
  5/8" O.D. compression fits 1/2" copper tubing
- All brass body and stem