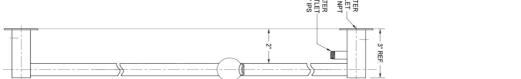

#### SPECIFICATION DRAWING:

## FRONT VIEW 13/8 - 3/4" DIA 1 3/4" DIA 1 3/16" DIA WATER INLET 1/2" NPT WATER OUTLET 1/2" IPS SIDE VIEW