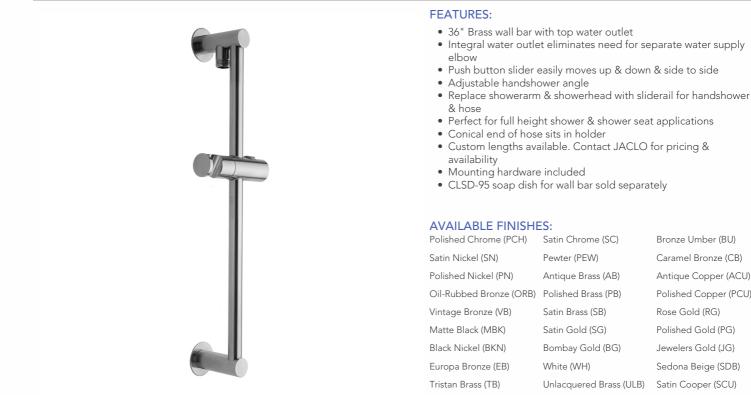

### 36" Contemporary Slim Wall Bar with Top Outlet Integral Water Supply Model #:9336-

#### DECORATIVE WALL BARS PART. # DESCRIPTION в Α 9324 24" WALL BAR 24" 25 3/4" 30" WALL BAR 9330 30" 31 3/4' 36" WALL BAR 36" 37 3/4" 9336

Satin Chrome (SC)

Antique Brass (AB)

Satin Brass (SB)

Satin Gold (SG)