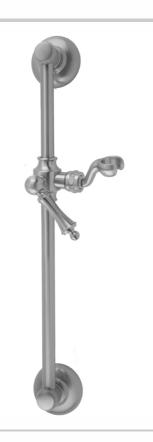

# 24" Traditional Wall Bar with Ball Lever Handle

#### **FEATURES:**

- 24" Traditional design brass wall barAdjustable height and angle
- Fork on ball joint allows for easy height & angle adjustment of handshower
- Slider moves up & down & side to side
- Conical end of hose sits in fork holder
- Other handle style models are available
- Mounting hardware included