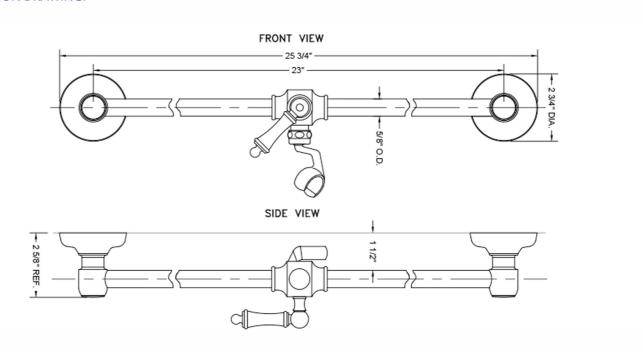

ome (PCH)   | Satin Chrome (SC)       | Bronze Umber (BU)     |
|-------------------------|-------------------------|-----------------------|
| Satin Nickel (SN)       | Pewter (PEW)            | Caramel Bronze (CB)   |
| Polished Nickel (PN)    | Antique Brass (AB)      | Antique Copper (ACU)  |
| Oil-Rubbed Bronze (ORB) | Polished Brass (PB)     | Polished Copper (PCU) |
| Vintage Bronze (VB)     | Satin Brass (SB)        | Rose Gold (RG)        |
| Matte Black (MBK)       | Satin Gold (SG)         | Polished Gold (PG)    |
| Black Nickel (BKN)      | Bombay Gold (BG)        | Jewelers Gold (JG)    |
| Europa Bronze (EB)      | White (WH)              | Sedona Beige (SDB)    |
| Tristan Brass (TB)      | Unlacquered Brass (ULB) | Satin Cooper (SCU)    |

#### **SPECIFICATION DRAWING:**