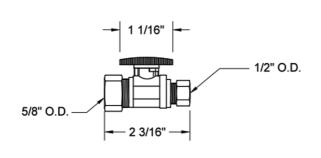

#### **AVAILABLE FINISHES:**

| Polished Chrome (PCH)   | Satin Chrome (SC)   | Bronze Umber (BU)     |
|-------------------------|---------------------|-----------------------|
| Satin Nickel (SN)       | Pewter (PEW)        | Caramel Bronze (CB)   |
| Polished Nickel (PN)    | Antique Brass (AB)  | Antique Copper (ACU)  |
| Oil-Rubbed Bronze (ORB) | Polished Brass (PB) | Polished Copper (PCU) |
| Vintage Bronze (VB)     | Satin Brass (SB)    | Rose Gold (RG)        |
| Matte Black (MBK)       | Satin Gold (SG)     | Polished Gold (PG)    |
| Black Nickel (BKN)      | Bombay Gold (BG)    | Jewelers Gold (JG)    |
| Europa Bronze (EB)      | White (WH)          | Sedona Beige (SDB)    |
| Tristan Brass (TB)      | Satin Cooper (SCU)  |                       |

#### SPECIFICATION DRAWING:



#### **AVAILABLE HANDLES:**



### **COMPLIANCES:**

Complies with: ASME A112.18.1-2012/CSA B125.1-12