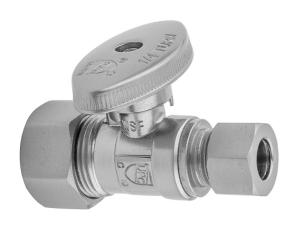

# Quarter Turn Straight Pattern 5/8" O.D. Compression (Fits 1/2" Copper) x 1/2" O.D. Supply Valve with Oval Handle

#### **FEATURES:**

- $\bullet\,$  Straight pattern  $^5/_8"\,$  O.D. compression fit x  $^1/_2"\,$  O.D. quarter
- 5/8" O.D. compression inlet x 1/2" O.D. outlet
  5/8" O.D. compression fits 1/2" copper tubing
- All brass body and stem