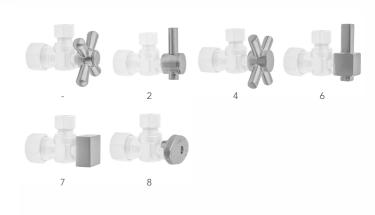

Polished Chrome (PCH)   | Satin Chrome (SC)   | Bronze Umber (BU)     |
|-------------------------|---------------------|-----------------------|
| Satin Nickel (SN)       | Pewter (PEW)        | Caramel Bronze (CB)   |
| Polished Nickel (PN)    | Antique Brass (AB)  | Antique Copper (ACU)  |
| Oil-Rubbed Bronze (ORB) | Polished Brass (PB) | Polished Copper (PCU) |
| Vintage Bronze (VB)     | Satin Brass (SB)    | Rose Gold (RG)        |
| Matte Black (MBK)       | Satin Gold (SG)     | Polished Gold (PG)    |
| Black Nickel (BKN)      | Bombay Gold (BG)    | Jewelers Gold (JG)    |
| Europa Bronze (EB)      | White (WH)          | Sedona Beige (SDB)    |
| Tristan Brass (TB)      | Satin Cooper (SCU)  |                       |

#### SPECIFICATION DRAWING:



#### **AVAILABLE HANDLES:**



### **COMPLIANCES:**

Complies with: ASME A112.18.1-2012/CSA B125.1-12