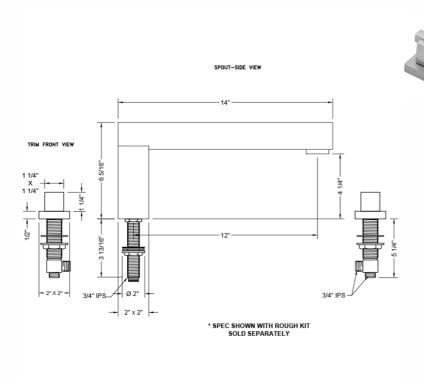

### **SPECIFICATION DRAWING:**

## **FEATURES:**

- All brass roman deck mount tub set trim
- Stationary spout
- Well suited for oversized tubs
- 12" spout reach
- Spout Hole Size Min-Max: 1" 1 ½"
  Valve Hole Size Min-Max: 1 ¼" 1 3/8"
- Requires J-6914 rough in kit