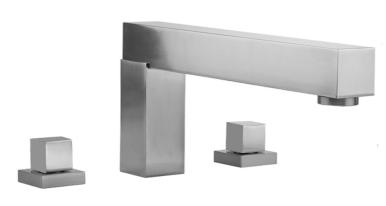

# **CUBIX®** Roman Tub Set with Cube Handles

## **FEATURES:**

- All brass roman deck mount tub set trim
- Stationary spout
- Well suited for oversized tubs
- 12" spout reach
- Spout Hole Size Min-Max: 1" 1 ½"
  Valve Hole Size Min-Max: 1 ¼" 1 3/8"
- Requires J-6914 rough in kit