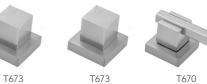

h
- Spout Hole Size Min-Max: 1" 1 ½"
  Valve Hole Size Min-Max: 1 ¼" 1 3/8"
- Requires J-6914 rough in kit



### **AVAILABLE FINISHES:**

| Polished Chrome (PCH)   | Satin Chrome (SC)   | Bronze Umber (BU)     |
|-------------------------|---------------------|-----------------------|
| Satin Nickel (SN)       | Pewter (PEW)        | Caramel Bronze (CB)   |
| Polished Nickel (PN)    | Antique Brass (AB)  | Antique Copper (ACU)  |
| Oil-Rubbed Bronze (ORB) | Polished Brass (PB) | Polished Copper (PCU) |
| Vintage Bronze (VB)     | Satin Brass (SB)    | Matte Black (MBK)     |
| Satin Gold (SG)         | Polished Gold (PG)  | Black Nickel (BKN)    |
| Bombay Gold (BG)        | Jewelers Gold (JG)  | Satin Cooper (SCU)    |

### **SPECIFICATION DRAWING:**

### **AVAILABLE HANDLES:**

T670





T670