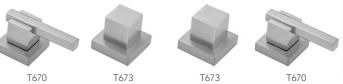

in-Max: 1" 1 <sup>1</sup>/<sub>2</sub>"
- Valve Hole Size Min-Max: 1 1/4" 1 3/8"
- Requires J-6914-DIV-RGH rough in kit

## **AVAILABLE FINISHES:**

| Polished Chrome (PCH)   | Satin Chrome (SC)   | Bronze Umber (BU)     |
|-------------------------|---------------------|-----------------------|
| Satin Nickel (SN)       | Pewter (PEW)        | Caramel Bronze (CB)   |
| Polished Nickel (PN)    | Antique Brass (AB)  | Antique Copper (ACU)  |
| Oil-Rubbed Bronze (ORB) | Polished Brass (PB) | Polished Copper (PCU) |
| Vintage Bronze (VB)     | Satin Brass (SB)    | Matte Black (MBK)     |
| Satin Gold (SG)         | Polished Gold (PG)  | Black Nickel (BKN)    |
| Bombay Gold (BG)        | Satin Cooper (SCU)  |                       |

### SPECIFICATION DRAWING:

### **AVAILABLE HANDLES:**