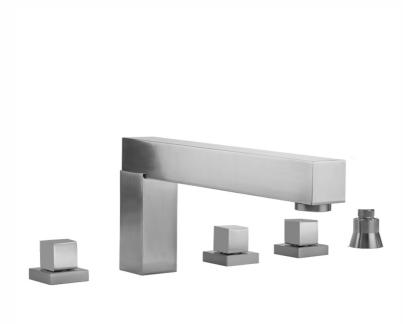

# CUBIX® Roman Tub Set with Cube Handles and Straight Handshower Holder

Model #: 4404-T673-S-TRIM-

## **FEATURES:**

- All brass roman deck mount tub set trim with straight handshower
- Any handshower can be used. For alternate handshower contact JACLO for the model #.
- Stationary spout
- Well suited for oversized tubs
- Includes:
  - S470 handshower
  - 3060-DS hose
  - 8030 straight handshower mount
  - 8019 deck mount sleeve
- 12" spout reach
- Spout Hole Size Min-Max: 1" 1 <sup>1</sup>/<sub>2</sub>"
- Valve Hole Size Min-Max: 1 1/4" 1 3/8"
- Requires J-6914-DIV-RGH rough in kit