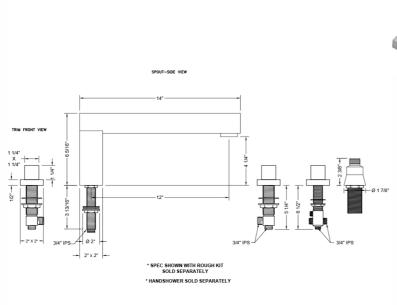

### SPECIFICATION DRAWING:

## **FEATURES:**

- All brass roman deck mount tub set trim with straight handshower
- Any handshower can be used. For alternate handshower contact JACLO for the model #.
- Stationary spout
- Well suited for oversized tubs
- Includes:
  - S470 handshower
  - 3060-DS hose
  - 8030 straight handshower mount
  - 8019 deck mount sleeve
- 12" spout reach
- Spout Hole Size Min-Max: 1" 1 <sup>1</sup>/<sub>2</sub>"
- Valve Hole Size Min-Max: 1 1/4" 1 3/8"
- Requires J-6914-DIV-RGH rough in kit