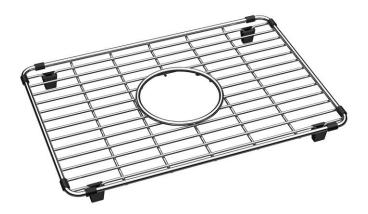

## **PRODUCT SPECIFICATIONS**

Crosstown Stainless Steel 9-7/8" x 14-3/8" x 1-1/4" Bottom Grid. Overall dimensions are 9-7/8" x 14-3/8" x 1-1/4".

Made of Stainless Steel

Bottom grids are:

- Custom designed to protect and cover the bottom of your sink.
- Properly positioned opening for convenient access to drain or disposer.
- Built from solid stainless steel to resist corrosion and provide years of service.

| Material:   | Stainless Steel           |
|-------------|---------------------------|
| Finish:     | Polished Stainless Steel  |
| Dimensions: | 9-7/8" x 14-3/8" x 1-1/4" |