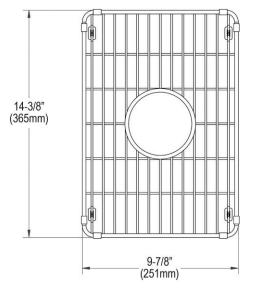

## **PRODUCT SPECIFICATIONS**

Crosstown Stainless Steel 9-7/8" x 14-3/8" x 1-1/4" Bottom Grid. Overall dimensions are 9-7/8" x 14-3/8" x 1-1/4".

Made of Stainless Steel

Bottom grids are:

- Custom designed to protect and cover the bottom of your sink.
- Properly positioned opening for convenient access to drain or disposer.
- Built from solid stainless steel to resist corrosion and provide years of service.

| Material:   | Stainless Steel           |
|-------------|---------------------------|
| Finish:     | Polished Stainless Steel  |
| Dimensions: | 9-7/8" x 14-3/8" x 1-1/4" |