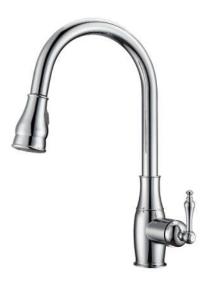

## CARYL SINGLE HANDLE KITCHEN FAUCET

Cat. No.

| L: | 5-3⁄8"  |
|----|---------|
| W: | 10-7⁄8" |
| H: | 16-1⁄2" |

KFS410-L1

## Features:

- Constructed of solid brass
- ► Gooseneck spout
- ► Magnetic pull down spray
- ► Includes 2 braided hoses
- ► Hoses have ½" male connectors
- ► Ceramic disc cartridges
- ► Height to spout 8-1/2"
- ► Spout reach 8-<sup>5</sup>/<sub>8</sub>"
- ► Flow rate is 1.8 GPM at 60 psi
- ► cUPC/NSF/AB1953 Certified

## Finishes:

- CP Polished Chrome
- BN Brushed Nickel
- **ORB** Oil Rubbed Bronze

Dimensions of fixture are nominal and may vary. Dimensions and specifications subject to change without notice.