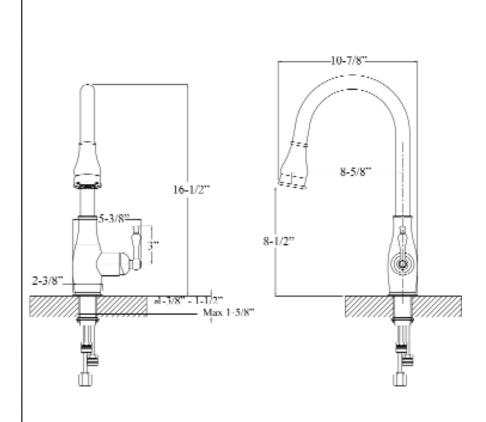

## CARYL SINGLE HANDLE KITCHEN FAUCET

Cat. No.

| L: | 5-3⁄8"  |
|----|---------|
| W: | 10-7⁄8" |
| H: | 16-1⁄2" |

KFS410-L1

## Features:

- Constructed of solid brass
- ► Gooseneck spout
- ► Magnetic pull down spray
- ► Includes 2 braided hoses
- ► Hoses have ½" male connectors
- ► Ceramic disc cartridges
- ► Height to spout 8-1/2"
- ► Spout reach 8-<sup>5</sup>/<sub>8</sub>"
- ► Flow rate is 1.8 GPM at 60 psi
- ► cUPC/NSF/AB1953 Certified